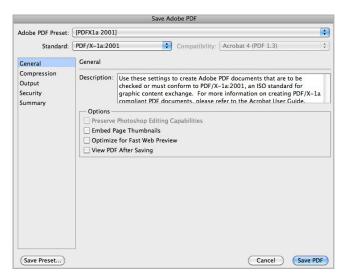

To save a compliant PDF from within Photoshop, select File > Save As...

|                | III Desktop                                                                                                     | ; Q                          |              |  |  |
|----------------|-----------------------------------------------------------------------------------------------------------------|------------------------------|--------------|--|--|
|                | Name                                                                                                            | • •                          | Date Modifie |  |  |
| CORE OF CORE   |                                                                                                                 | ites introduction who page   | 10.00.00     |  |  |
| Gase Marinha   | and the same state of                                                                                           | 0.02 - 0.02 000 PM (pag      | 0.00.00      |  |  |
| Soldie Process | to be seen of the second se | NEED, IF IS LET SECTION AND  | 007700720    |  |  |
| (Alternation)  |                                                                                                                 | COST - OF SECTION OF SECTION | 40.159.785   |  |  |
| Format:        | Photoshop PDF                                                                                                   |                              |              |  |  |
| Save:          | As a Copy                                                                                                       | Notes                        |              |  |  |
|                | 🗌 Alpha Channels                                                                                                | Spot Colors                  |              |  |  |
|                | <b>✓</b> Layers                                                                                                 |                              |              |  |  |
| Color:         | Use Proof Setup: Working CMYK                                                                                   |                              |              |  |  |
| Color:         |                                                                                                                 |                              |              |  |  |

## Format: Photoshop PDF

Crop To: Media Box

Anti-aliased: not selected

- Save: As a Copy: **optional** Layers: **optional**
- Color: Use Proof Setup: not selected Embed Color Profile: optional

Adobe PDF Preset: PDF/X-1a:2001\* or PDF/X-3:2002\*