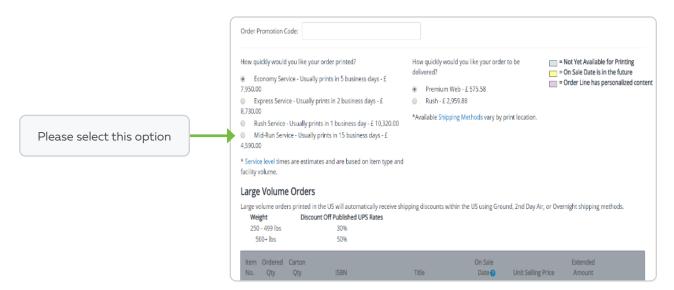

PLEASE NOTE: The Mid-Run Service option will not be visible on your account until an eligible quantity (see above) has been added for the required market

4.As per the screenshot above, please select **Mid-Run Service** from the 'How quickly would you like your order printed?' section during order placement